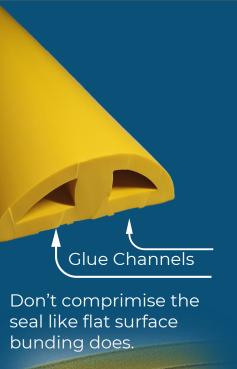

Fluid-sealing has never been as easy with our trade mark glue channels. Save time installing with our easy installtion guide.

Perfect for liquid storage areas, wash bay areas, containment areas and all applications that require a reliable and robust liquid spill containment or diversion.

TERFB ticks that compliance requirement so you can get back to doing what you do best.

For the ultimate seal use a sealant adhesive in the glue channels to take up any imperfections in the flooring.

NOW AVAILABLE IN SAFETY YELLOW PLUS BLACK AS STANDARD.