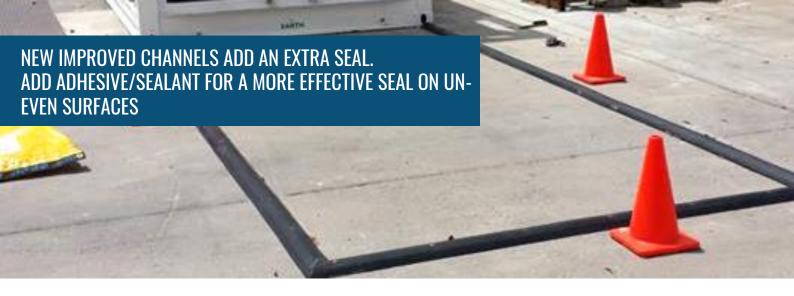

Fluid-sealing has never been as easy with our trade mark glue channels. Save time installing with our easy installtion guide.

Perfect for liquid storage areas, wash bay areas, containment areas and all applications that require a reliable and robust liquid spill containment or diversion.

TERFB ticks that compliance requirement so you can get back to doing what you do best.

For the ultimate seal use a sealant adhesive in the glue channels to take up any imperfections in the flooring.

NOW AVAILABLE IN SAFETY YELLOW PLUS BLACK AS STANDARD.

Simple Installation.

Can be installed on uneven ground

Trip Resistant Design

Ideal liquid containment solution for large (factories and warehouses) and small applications (machinery – leak containment, drum containment and doorways).